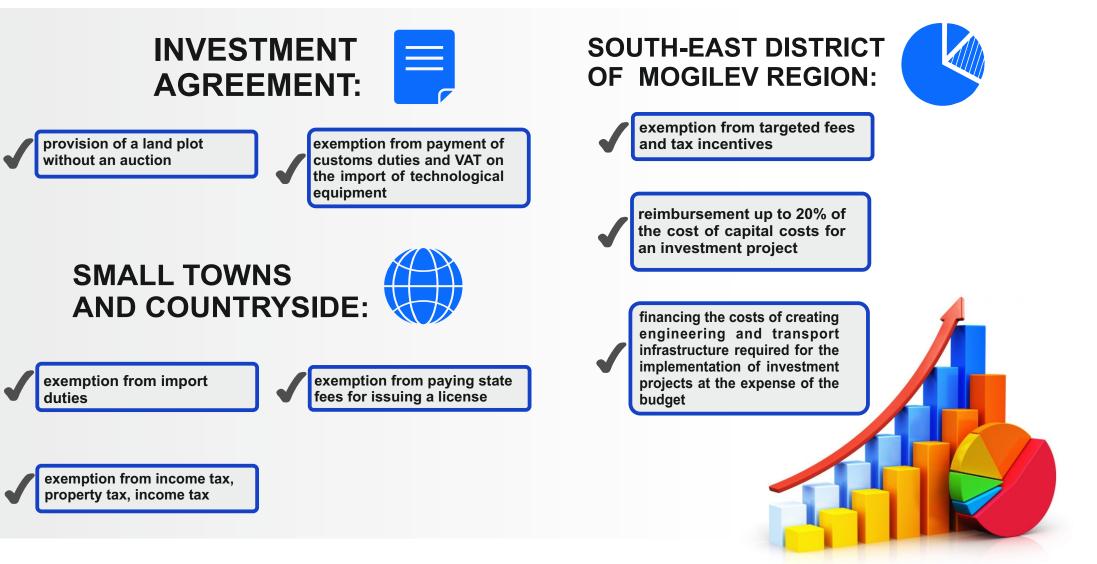

### PREFERENTIAL TREATMENT:

Belarus, Mogilev, boulevard Yubileyniy, 21 The following major benefits related to the implementation of the project are provided in connection with the conclusion of the investment agreement

- > VAT deduction
- > Exemption from VAT
- > Land plots are granted for rent without auction

The following benefits related to the implementation of the project are provided in connection with the location of the land plot SMALL TOWNS AND RURAL

- > 0% income tax VAT
- S Exemption from custom import duties
- Exemption from payment of the state fee for issuing a license

The following benefits granted to the investors for implementation of the project in the South-Eastern region of Mogilev Region

- 3 10% income tax
- > 24% pension insurance

### SOUTH-EASTERN REGION OF MOGILEV REGION

INVESTMENT AGREEMENT

AREAS

> Financing the costs of creating engineering and transport infrastructure

- REGIME

Ш С +375 222 74 61 91 +375 44 582 28 18

agencymogilev@ya.ru