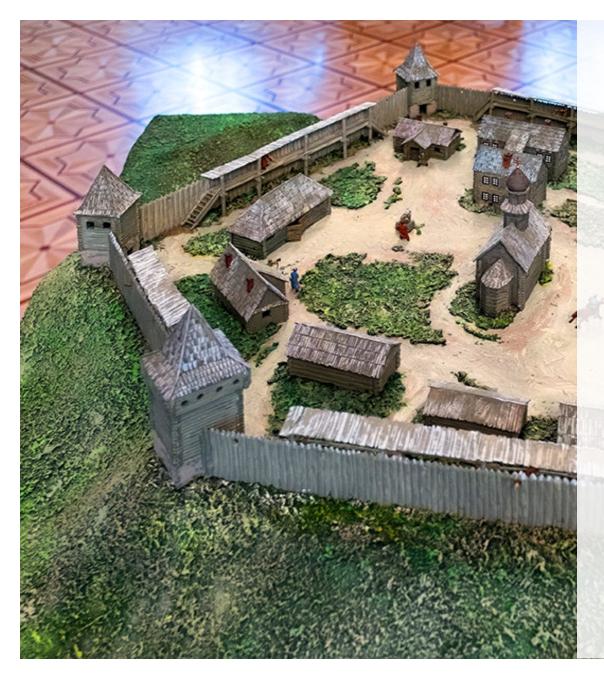

#### CONSTRUCTION OF SPIRITUAL AND HISTORICAL CENTER "CASTLE HILL"

# ABOUT THE PROJECT 💽

KRICHEV IS ONE OF THE OLDEST CITIES IN THE REPUBLIC OF BELARUS AND IS ONE OF THE 20 OLDEST CITIES IN THE REPUBLIC OF BELARUS. THERE IS AN ARCHAEOLOGICAL MONUMENT "CASTLE HILL" IN THE HISTORICAL PART OF KRICHEV, W H E R E IN XII-XVIII C E N T U R Y T H E K R I C H E V S K Y C A S T L E WAS LOCATED. CURRENTLY, WORK IS UNDERWAY TO CREATE A SPIRITUAL AND HISTORICAL CENTER OF THE CITY OF KRICHEV. THE PROJECT ALSO PROVIDES FOR THE DEVELOPMENT OF THE TOURIST POTENTIAL OF THE REGION, THROUGH THE RECONSTRUCTION OF THE HOTEL UKPP "KOMMUNALNIK", WHICH IS LOCATED IN THE HISTORIC CENTER OF THE CITY.

# ● ABOUT THE PROJECT ADVANTAGES OF THE PROJECT ●

4

PLACEMENT OF OBJECTS IN THE CENTRAL PART OF KRICHEV

HISTORICAL UNIQUENESS OF THE INVESTMENT OBJECT