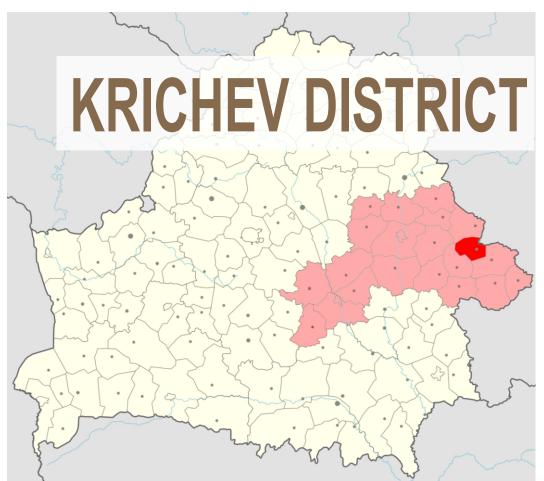

# ABOUT THE DISTRICT **S**

33.9 thsd people

25,3 thsd HA agricultural land area 24,4 thsd HA arable land area

The economic development of the district based on agricultural production. The main directions are: